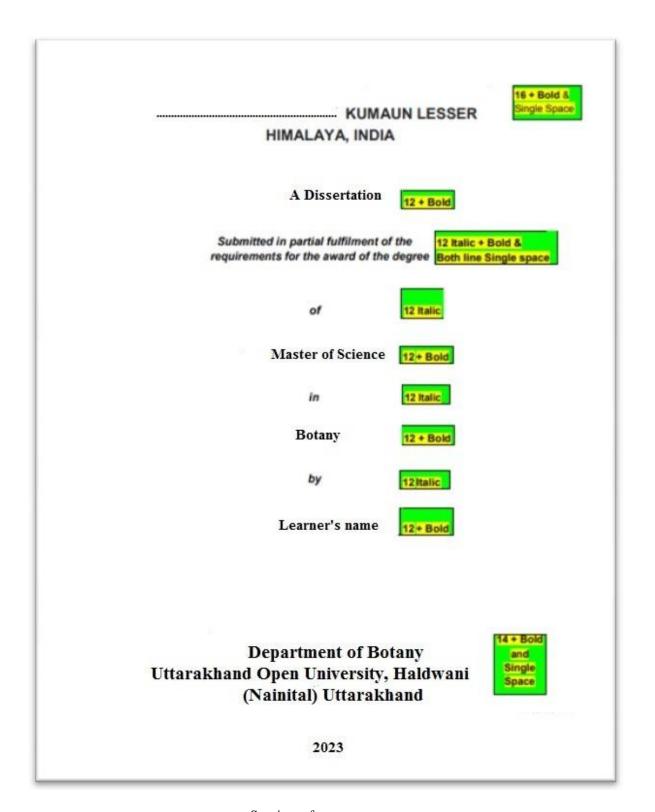

## **Auxiliary**

- 1. Binding: Hard Binding
- **2. Front Covers:** The front covers shall contain the following details:
  - Full title of thesis in 22 point's size font properly centered and positioned at top.
  - Full name of the candidate in 15 point's size font properly centered at the middle of the page.
  - Do not use University emblem (university logo) on the dissertation or synopsis.
- **3. Blank Sheets:** In addition to the white sheets (binding requirement) two white sheets shall be put at the beginning and the end of the dissertation.
- **4. Title Sheet:** This shall be the first printed page of the thesis and shall contain the submission statement: the dissertation submitted in partial fulfillment of the requirements of the Degree e.g. M.Sc., the name and enrollment No. of the candidate, name(s) of the Supervisor and Co- supervisor (s) (if any), Department, University and year of submission. Sample copy of the 'Title Sheet' is enclosed (Annexure I)
- **5. Dedication:** Sheet If the candidate so desires(s) he may dedicate his/her dissertation, which statement shall follow the title page. If included, this shall form the page 1 of the auxiliary sheets but shall not have a page number.
- **6.** A Declaration of Academic Honesty and Integrity by Candidate: A declaration of Academic honesty and integrity is required to be included along with every thesis/dissertation after the Supervisor's certificate. The format of this declaration is given in Annexure `II' attached.
- 7. Certificate from Candidate and Supervisor (Annexure 'III'):
- **8. Abstract:** The 500 word (maximum) abstract shall highlight the important features of the dissertation. The abstract in the dissertation, however, shall have two more parts, namely, the layout of the dissertation giving a brief chapter- wise description of the work and the key words.
- **9. Contents:** The contents shall follow the abstract and shall enlist the titles of the chapters, section and sub-section using decimal notation, as in the text, with corresponding page number against them, flushed to the right. Two separate lists of figure captions and table titles along with their numbers and corresponding page numbers against them shall follow the contents.
- **10. Abbreviation Notation and Nomenclature:** A complete and comprehensive list of all abbreviations, notations and nomenclature including Greek alphabets with subscripts and

# Title of dissertation (ex. ..... SYSTEMS OF KUMAUN HIMALAYA)

# Dissertation

Submitted for the Award of Degree of

# Master of Science in Botany

By

# ABCD (Name of the learner)

Under the supervision of

Prof./Dr./ Mr. ..... (Supervisor) Department of Botany Uttarakhand Open University, Haldwani

DEPARTMENT OF BOTANY
UTTARAKHAND OPEN UNIVERSITY, HALDWANI- 263139
(UTTARAKHAND)

2023

**Annexure I: Front page** 