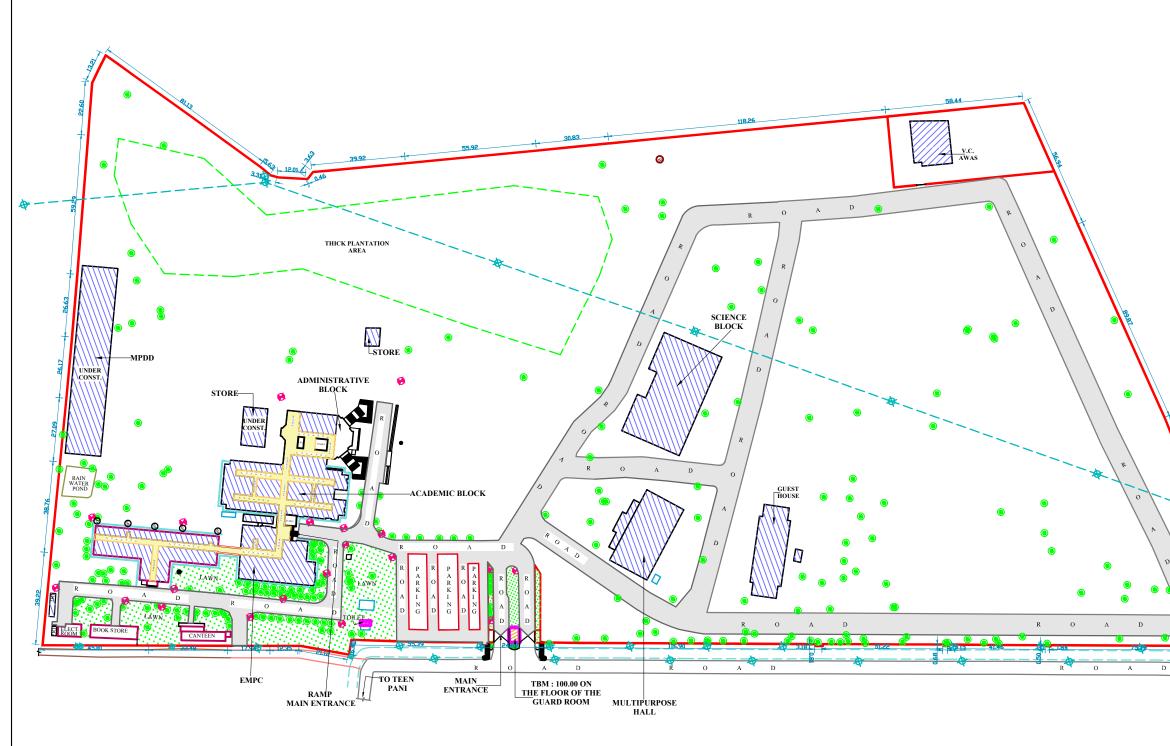

SITE PLAN FOR UTTARAKHAND OPEN UNIVERSITY AT- TEENPANI, HALDWANI

|                                                                                                                                                                                                                                                                                                                                                                                                                                                                                                                                                                                                                                                                                                                                                                                                                          |                                                                                                                              |                                                                    | <b>(</b>                                                                                           |  |
|--------------------------------------------------------------------------------------------------------------------------------------------------------------------------------------------------------------------------------------------------------------------------------------------------------------------------------------------------------------------------------------------------------------------------------------------------------------------------------------------------------------------------------------------------------------------------------------------------------------------------------------------------------------------------------------------------------------------------------------------------------------------------------------------------------------------------|------------------------------------------------------------------------------------------------------------------------------|--------------------------------------------------------------------|----------------------------------------------------------------------------------------------------|--|
|                                                                                                                                                                                                                                                                                                                                                                                                                                                                                                                                                                                                                                                                                                                                                                                                                          | NOTES :                                                                                                                      |                                                                    |                                                                                                    |  |
|                                                                                                                                                                                                                                                                                                                                                                                                                                                                                                                                                                                                                                                                                                                                                                                                                          | 1. ALL DIMENSIONS ARE IN METERS                                                                                              |                                                                    |                                                                                                    |  |
|                                                                                                                                                                                                                                                                                                                                                                                                                                                                                                                                                                                                                                                                                                                                                                                                                          | 2. ALL LEVELS ARE IN METERS.                                                                                                 |                                                                    |                                                                                                    |  |
| t                                                                                                                                                                                                                                                                                                                                                                                                                                                                                                                                                                                                                                                                                                                                                                                                                        | <ol> <li>ALL LEVELS ARE RECORDED WITH RESPECT TO DATUM<br/>POINT. DATUM POINT &amp; ITS R.L. IS SHOWN ON THE PLAN</li> </ol> |                                                                    |                                                                                                    |  |
| te and the second se                                                                                                                                                                                                                                                                                                                                                                                                                                                                                                                                                                                                                                                                                                          |                                                                                                                              | UNDARY LIMIT OF THE PLOT<br>OWN BY THE CLIENT AT SITE, I           |                                                                                                    |  |
| t t                                                                                                                                                                                                                                                                                                                                                                                                                                                                                                                                                                                                                                                                                                                                                                                                                      |                                                                                                                              | PLOT/CLIENT HAS TO CHECK THE DIMENSION, AREA<br>AND SURVEY REPORT. |                                                                                                    |  |
|                                                                                                                                                                                                                                                                                                                                                                                                                                                                                                                                                                                                                                                                                                                                                                                                                          | REG                                                                                                                          | CORD) OF THE RAILWAY TRAC                                          | THE ACTUAL TOTAL WIDTH (IN REVENUE<br>D) OF THE RAILWAY TRACK, NALA, ROAD, RIVER<br>OR EXACT AREA. |  |
| Ř.                                                                                                                                                                                                                                                                                                                                                                                                                                                                                                                                                                                                                                                                                                                                                                                                                       | LEGEND                                                                                                                       |                                                                    |                                                                                                    |  |
| Harden - H<br>Harden - Harden - Hard | S. NO.                                                                                                                       | NAME                                                               | SYMBOL                                                                                             |  |
|                                                                                                                                                                                                                                                                                                                                                                                                                                                                                                                                                                                                                                                                                                                                                                                                                          | 1                                                                                                                            | CULVERT                                                            |                                                                                                    |  |
|                                                                                                                                                                                                                                                                                                                                                                                                                                                                                                                                                                                                                                                                                                                                                                                                                          | -                                                                                                                            |                                                                    |                                                                                                    |  |
|                                                                                                                                                                                                                                                                                                                                                                                                                                                                                                                                                                                                                                                                                                                                                                                                                          | 2                                                                                                                            | BOUNDARY WALL                                                      |                                                                                                    |  |
| P RESL                                                                                                                                                                                                                                                                                                                                                                                                                                                                                                                                                                                                                                                                                                                                                                                                                   | 3                                                                                                                            | BUILDINGS                                                          |                                                                                                    |  |
| TYPE-II<br>RESIDENCE                                                                                                                                                                                                                                                                                                                                                                                                                                                                                                                                                                                                                                                                                                                                                                                                     | 4                                                                                                                            | LIGHT POLE                                                         | 2                                                                                                  |  |
|                                                                                                                                                                                                                                                                                                                                                                                                                                                                                                                                                                                                                                                                                                                                                                                                                          | 5                                                                                                                            | ELECTRIC POLE                                                      | <b></b>                                                                                            |  |
|                                                                                                                                                                                                                                                                                                                                                                                                                                                                                                                                                                                                                                                                                                                                                                                                                          | 6                                                                                                                            | MANHOLE                                                            | 6                                                                                                  |  |
|                                                                                                                                                                                                                                                                                                                                                                                                                                                                                                                                                                                                                                                                                                                                                                                                                          | 7                                                                                                                            | ROAD                                                               |                                                                                                    |  |
|                                                                                                                                                                                                                                                                                                                                                                                                                                                                                                                                                                                                                                                                                                                                                                                                                          | 8                                                                                                                            | FENCING                                                            | -0                                                                                                 |  |
|                                                                                                                                                                                                                                                                                                                                                                                                                                                                                                                                                                                                                                                                                                                                                                                                                          | 9                                                                                                                            | GATE                                                               | $\square$                                                                                          |  |
|                                                                                                                                                                                                                                                                                                                                                                                                                                                                                                                                                                                                                                                                                                                                                                                                                          | 10                                                                                                                           | TILED ROAD                                                         |                                                                                                    |  |
|                                                                                                                                                                                                                                                                                                                                                                                                                                                                                                                                                                                                                                                                                                                                                                                                                          | 11                                                                                                                           | SEPT. TANK/SOAKPIT                                                 | $\bigcirc \square$                                                                                 |  |
|                                                                                                                                                                                                                                                                                                                                                                                                                                                                                                                                                                                                                                                                                                                                                                                                                          | 12                                                                                                                           | TREE                                                               | ₱ .                                                                                                |  |
|                                                                                                                                                                                                                                                                                                                                                                                                                                                                                                                                                                                                                                                                                                                                                                                                                          | 13                                                                                                                           | NALA                                                               | ===                                                                                                |  |
|                                                                                                                                                                                                                                                                                                                                                                                                                                                                                                                                                                                                                                                                                                                                                                                                                          | 14                                                                                                                           | SPOT LEVEL                                                         | 89.46                                                                                              |  |
|                                                                                                                                                                                                                                                                                                                                                                                                                                                                                                                                                                                                                                                                                                                                                                                                                          | 15                                                                                                                           | PLANTATION                                                         |                                                                                                    |  |
|                                                                                                                                                                                                                                                                                                                                                                                                                                                                                                                                                                                                                                                                                                                                                                                                                          | 16                                                                                                                           | PLATFORM                                                           |                                                                                                    |  |
|                                                                                                                                                                                                                                                                                                                                                                                                                                                                                                                                                                                                                                                                                                                                                                                                                          | 17                                                                                                                           | BORING                                                             | B                                                                                                  |  |
|                                                                                                                                                                                                                                                                                                                                                                                                                                                                                                                                                                                                                                                                                                                                                                                                                          | 18                                                                                                                           | TIN SHED                                                           |                                                                                                    |  |
|                                                                                                                                                                                                                                                                                                                                                                                                                                                                                                                                                                                                                                                                                                                                                                                                                          | 19                                                                                                                           | TANK                                                               |                                                                                                    |  |
|                                                                                                                                                                                                                                                                                                                                                                                                                                                                                                                                                                                                                                                                                                                                                                                                                          |                                                                                                                              |                                                                    |                                                                                                    |  |

AREA OF THE LAND : 100889.80 SQM.

NORTH

ENGINEERS ENTERPRISES BAREILLY ROAD HALDWANI MOBILE NO.- +91 - 98371-77648