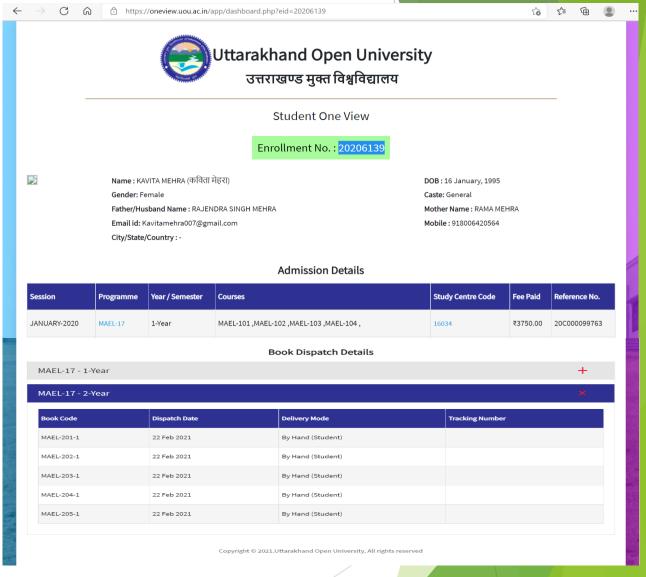

Student One View is a single entry point for the student to check all details (Personal, Exam & Books related information).

### Student book issue details

Student interface for viewing details

Student view for the Book dispatch details