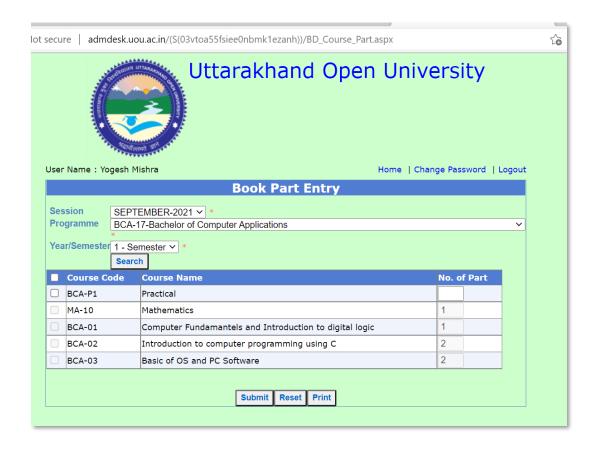

## **MPDD Module Components:**

Bar Code

The system is barcode based. Bar codes are generated for each book.

Purchase Order

Purchase orders are entered to the system.

**Books Received** 

Receiving books as per the Purchase orders.

Reports

Reports for activities like Address of the Students, Balance of the books, Issued books to the student, Remaining Books of the Student, Purchase Order, Receive Order and Bar codes.

Student One View