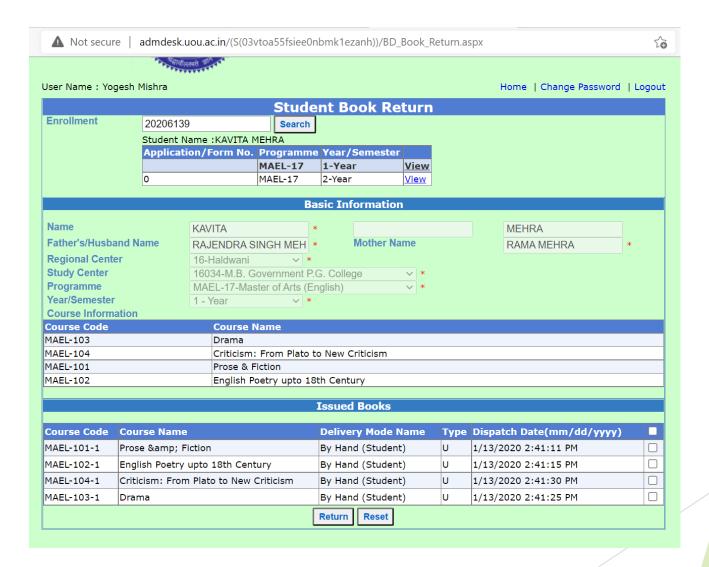

ng to the programme and course









BCA-03-2(000287)

**Bar Codes** 

## Purchase order, Receive Order



Uttarakhand Open University User Name: Yogesh Mishra Home | Change Password | Logout **Receive Order** 2019-20-Summer V Session **Purchase Order Number** uou/cam/222 ■ Course Code **Course Name Ordered Book Received Book Receive Quantity** अायुर्वेद एंव मूल सिदांत 10 CAM -01-1 शरीर विज्ञान CAM -02-1 10 दव्य विज्ञान 10 CAM -03-1 10 CAM -04-1 मसाज 10 Receive Date ☐ Shows Existing Items Submit Reset

admdesk.uou.ac.in/(S(03vtoa55fsiee0nbmk1ezanh))/BD\_Receive\_Order.aspx

**Purchase order** 

**Receive Order** 



## **Student Book Issue**



Student Book Issue: Books are issued to the students using bar code scanner, sending SMS with India Post Tracking number



## **Book Return**



#### **Student Book Return**



## **SMS Services:**





Integrated SMS Services for the Information related to books to the student.

## **Reports:**



#### उत्तराखंड मुक्त विश्वविद्यालय Uttarakhand Open University

Haldwani,Nainital | हल्द्वानी ,नैनीताल

Session: SEPTEMBER-2021

Report:

Issued and Remain Books

Study Center : Programme :

State :

16000-U.O.U. Model Study Center

Year/Semester:

3 - Year

**BA-17-Bachelor of Arts** 

Uttarakhand Total Students(Enrolled): 18

8 Report For :

For: 1-18

| _    |           |                     |         |                                              |                                                             |
|------|-----------|---------------------|---------|----------------------------------------------|-------------------------