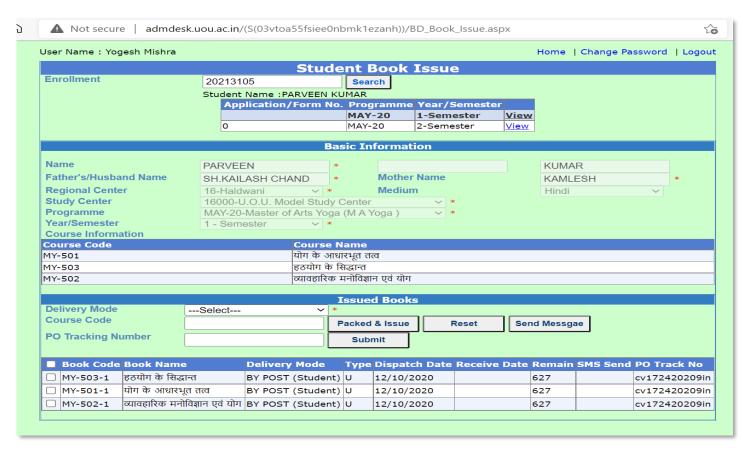

## **Student Book Issue**

Student Book Issue: Books are issued to the students using bar code scanner, sending SMS with India Post Tracking number