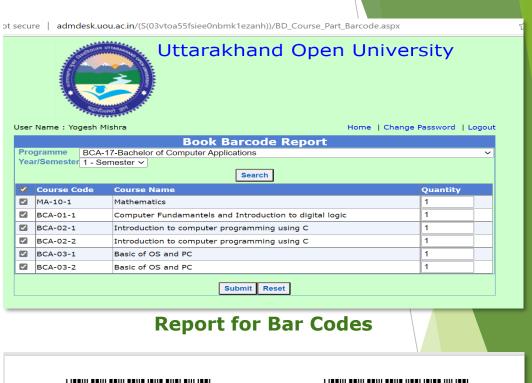

## **Bar Codes**

This link is used to generate bar codes for the books belonging to the programme and course

BCA-03-2(000287)

**Bar Codes** 