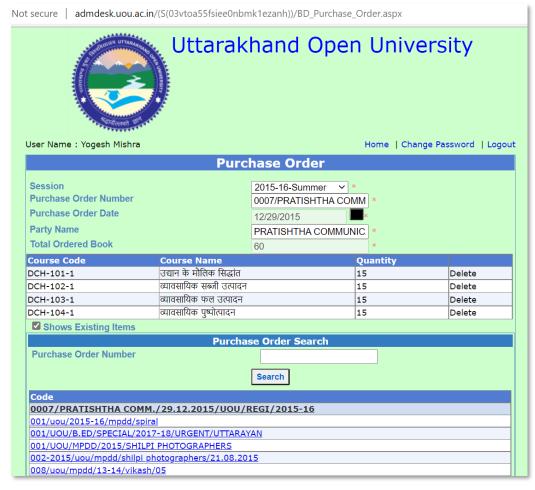

## **MPDD Module Components:**

Bar Code

The system is barcode based. Bar codes are generated for each book.

Purchase Order

Purchase orders are entered to the system.

**Books Received** 

Receiving books as per the Purchase orders.