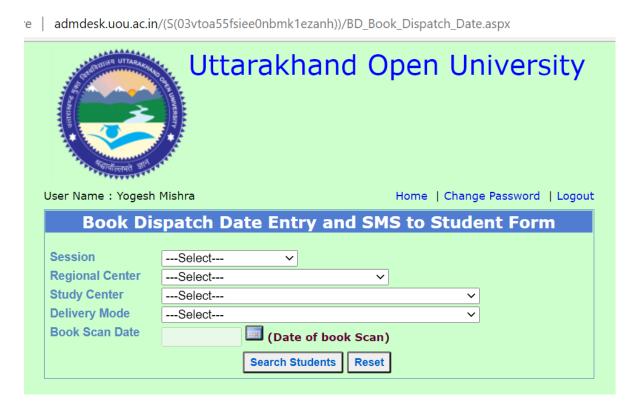

## **Student Book Issue**

Student Book Issue: Books are issued to the students using bar code scanner, sending SMS with India Post Tracking number