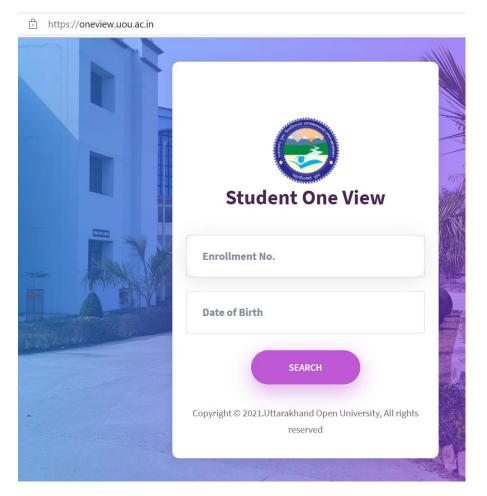

Student One View is a single entry point for the student to check all details (Personal, Exam & Books related information).

## **Student one view:**