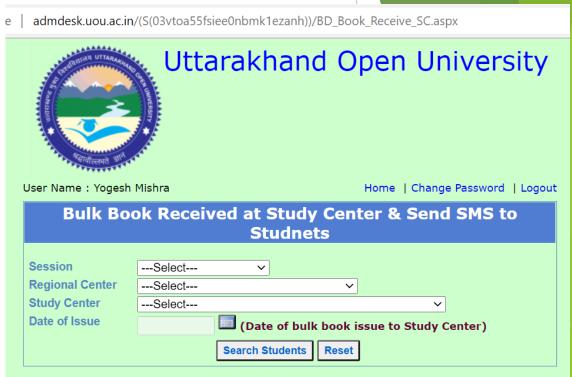

Books Issued

Books are issued to the students by scanning bar codes.

**Books Return** 

Students can return books (e.g. student wants to change the programme).

SMS

SMS integration with MPDD application to inform students for book issue, dispatch related information. BULK SMS service are also in use for sending SMS.