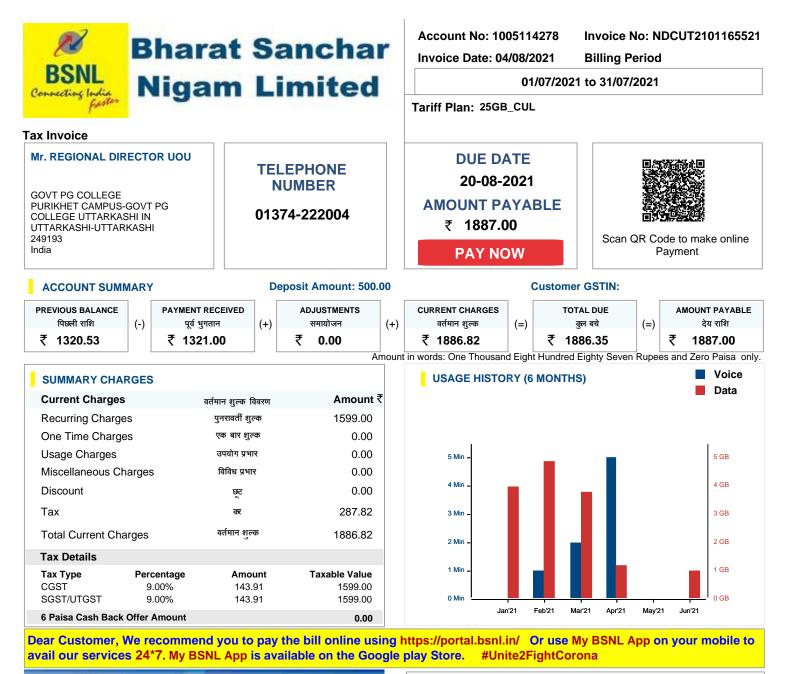

**Bill Summary** 

|                                         | - PAYMENT SLIP -                                                  | Invoice No        | NDCUT2101165521 |
|-----------------------------------------|-------------------------------------------------------------------|-------------------|-----------------|
| BHARAT SANCHAR NIGAM LTD                | Mode of payment                                                   | Invoice Date      | 04/08/2021      |
|                                         | Cash Cheque/DD Credit/Debit Card                                  | Account No        | 1005114278      |
|                                         |                                                                   | Phone No          | 01374-222004    |
| Cheque/DD No Dated                      | Bank Branch Branch                                                | Due Date          | 20-08-2021      |
| Please Charge Rs S                      | Signature                                                         | Amount Payable    | ₹ 1887.00       |
|                                         |                                                                   |                   |                 |
| Please make crossed Cheque/DD/Pay order | for Amount Payable (Rounded Up) in favour of AO (Cash), BSNL, NEW | / TEHRI. For Bank | use only        |

This is a Computer generated Bill and does not require any Signature.

Bharat Pibre

bookmyfiber.bsnl.co.in

Subscribe Now

Page 2 of 3

BSNL

Rs. 949

|                                                               | DETAILS       | S OF CURRENT C      | HARGES               |                     |                     |
|---------------------------------------------------------------|---------------|---------------------|----------------------|---------------------|---------------------|
| Payment Details                                               |               |                     |                      |                     |                     |
| Description                                                   |               | Date                | of Payment           |                     | Amount(Rs.          |
| Payments                                                      |               | 09/07               | /21                  |                     | 1321.00             |
| Plan : 25GB_CUL /                                             |               |                     |                      |                     |                     |
| Phone No :01374-2220                                          | 004           |                     |                      |                     |                     |
| Usage Charges                                                 |               |                     |                      |                     |                     |
| Phone calls                                                   | Units         | Duration (HH:MM:SS) | Gross Amt            | Disc                | Charges(Rs.)        |
| STD Cellular                                                  | 1             | 00:00:22            | 0.00                 | 0.00                | 0.00                |
| Total Usage Charges                                           |               |                     | 0.00                 | 0.00                | 0.00                |
| Discounts(Plan 250                                            | B_CUL)        |                     |                      |                     |                     |
| Description                                                   |               | Free Usage          | Used                 |                     | Amoun               |
| Calls                                                         |               | UNLIMITED           | 1 units              |                     | 0.00                |
| Plan : 25GB_CUL /<br>Phone No :pg1374222<br>Recurring Charges |               |                     |                      |                     |                     |
| Product                                                       | Plan          |                     | Period               |                     | Charges(Rs.         |
| BROADBAND-SAC-998412                                          | 2000GB_CUL    |                     | 01/07/21 to 31/07/21 |                     | 1599.00             |
| Total Recurring Charges                                       |               |                     |                      |                     | 1599.00             |
| Usage Charges                                                 |               |                     |                      |                     |                     |
| Data                                                          | Units         | Volume              | Gross Amt            | Disc                | Charges(Rs.         |
| Standard Time Rate BSNL Broa<br>Total Usage Charges           | dband 2011018 | 1.92 GB             | 0.00<br><b>0.00</b>  | 0.00<br><b>0.00</b> | 0.00<br><b>0.00</b> |
| Discounts(Plan 250                                            | B_CUL)        |                     |                      |                     |                     |
| Description                                                   | _ ,           | Free Usage          | Used                 |                     | Amoun               |
| Data                                                          |               | UNLIMITED           | 1.92 GB              |                     | 0.0                 |
| Total Discounts (Rs.)                                         |               |                     |                      |                     | 0.00                |