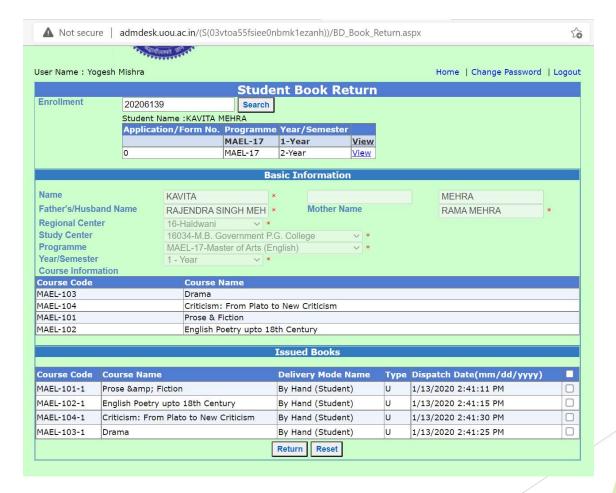

ion. BULK SMS service are also in use for sending SMS.

Reports

Reports for activities like Address of the Students, Balance of the books, Issued books to the student, Remaining Books of the Student, Purchase Order, Receive Order and Bar codes.

Student One View

Student One View is a single entry point for the student to check all details (Personal, Exam & Books related information).

## **Bar Codes**



This link is used to generate bar codes for the books belonging to the programme and course



#### **Report for Bar Codes**



**Bar Codes** 

# Purchase order, Receive Order



Purchase order



**Receive Order** 

### **Student Book Issue**



Student Book Issue: Books are issued to the students using bar code scanner, sending SMS with India Post Tracking number



# **Book Return**







# **SMS Services:**

admdesk.uou.ac.in/(S(03vtoa55fsiee0nbmk1ezanh))/BD\_Book\_Dispatch\_Date.aspx Uttarakhand Open University User Name: Yogesh Mishra Home | Change Password | Logout **Book Dispatch Date Entry and SMS to Student Form** Session ---Select---**Regional Center** ---Select---**Study Center** ---Select---**Delivery Mode** ---Select---**Book Scan Date** (Date of book Scan) Search Students | Reset



Integrated SMS Services for the Information related to books to the student.



# **Reports:**



#### उत्तराखंड मुक्त विश्वविद्यालय Uttarakhand Open University

Haldwani,Nainital | हल्द्वानी ,नैनीताल

Session: SEPTEMBER-2021 Report: Issued and Remain Books

Study Center: 16000-U.O.U. Model Study Center

Programme: BA-17-Bachelor of Arts Year/Semester: 3 - Year State: Uttarakha