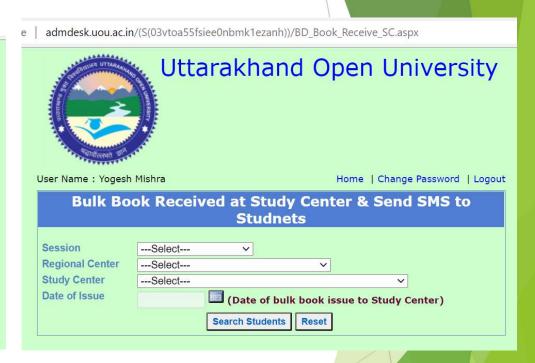

# **SMS Services:**

admdesk.uou.ac.in/(S(03vtoa55fsiee0nbmk1ezanh))/BD\_Book\_Dispatch\_Date.aspx Uttarakhand Open University User Name: Yogesh Mishra Home | Change Password | Logout **Book Dispatch Date Entry and SMS to Student Form** Session ---Select---**Regional Center** ---Select---**Study Center** ---Select---**Delivery Mode** ---Select---**Book Scan Date** (Date of book Scan) Search Students | Reset

Integrated SMS Services for the Information related to books to the student.