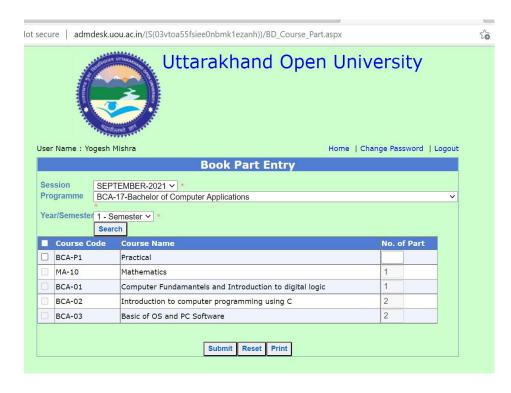

# **MPDD Module Components:**

Bar Code

The system is barcode based. Bar codes are generated for each book.

**Purchase Order** 

Purchase orders are entered to the system.

**Books Received** 

Receiving books as per the Purchase orders.

## **Bar Codes**

This link is used to generate bar codes for the books belonging to the programme and course