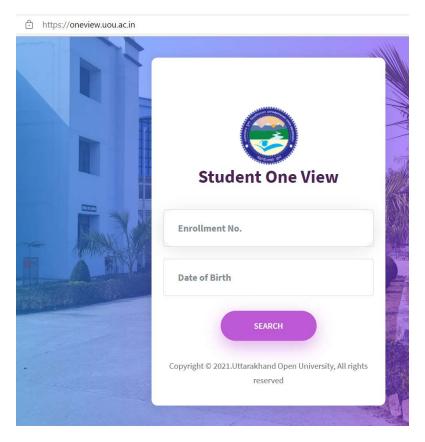

Student One View is a single entry point for the student to check all details (Personal, Exam & Books related information).

# **Student one view:**Student book issue details

Student interface for viewing details

Student view for the Book dispatch details