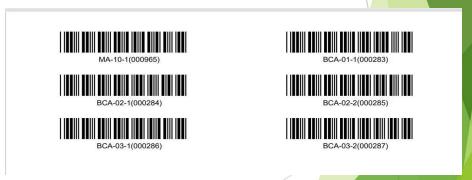

# **MPDD Module Components:**

Bar Code

The system is barcode based. Bar codes are generated for each book.

**Purchase Order** 

Purchase orders are entered to the system.

**Books Received** 

Receiving books as per the Purchase orders.

## **Bar Codes**

This link is used to generate bar codes for the books belonging to the programme and course

#### **Report for Bar Codes**

**Bar Codes** 