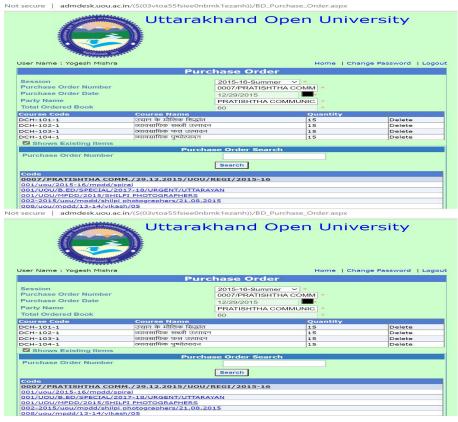

nning bar codes.

**Books Return** 

Students can return books (e.g. student wants to change the programme).

SMS

SMS integration with MPDD application to inform students for book issue, dispatch related information. BULK SMS service are also in use for sending SMS.

Reports

Reports for activities like Address of the Students, Balance of the books, Issued books to the student, Remaining Books of the Student, Purchase Order, Receive Order and Bar codes.

Student One View

Student One View is a single entry point for the student to check all details (Personal, Exam & Books related information).

## **Bar Codes**



This link is used to generate bar codes for the books belonging to the programme and course



#### **Report for Bar Codes**



**Bar Codes** 

# Purchase order, Receive Order



Purchase order



**Receive Order** 

### **Student Book Issue**



Student Book Issue: Books are issued to the students using bar code scanner, sending SMS with India Post Tracking number



# **Book Return**







# **SMS Services:**

admdesk.uou.ac.in/(S(03vtoa55fsiee0nbmk1ezanh))/BD\_Book\_Dispatch\_Date.aspx Uttarakhand Open University User Name: Yogesh Mishra Home | Change Password | Logout **Book Dispatch Date Entry and SMS to Student Form** Session ---Select---**Regional Center** ---Select---**Study Center** ---Select---**Delivery Mode** ---Select---**Book Scan Date** (Date of book Scan) Search Students | Reset



Integrated SMS Services for the Information related to books to the student.



# **Reports:**



#### उत्तराखंड मुक्त विश्वविद्यालय Uttarakhand Open University

Haldw