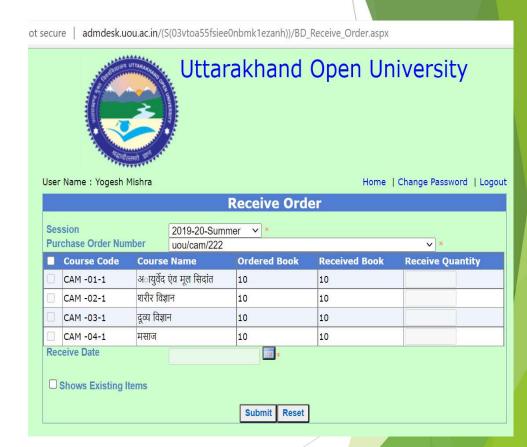

**Books Return** 

Students can return books (e.g. student wants to change the programme).

SMS

SMS integration with MPDD application to inform students for book issue, dispatch related information. BULK SMS service are also in use for sending SMS.

Reports

Reports for activities like Address of the Students, Balance of the books, Issued books to the student, Remaining Books of the Student, Purchase Order, Receive Order and Bar codes.

Student One View

Student One View is a single entry point for the student to check all details (Personal, Exam & Books related information).

## **Bar Codes**



This link is used to generate bar codes for the books belonging to the programme and course



#### **Report for Bar Codes**



**Bar Codes** 

# Purchase order, Receive Order



Purchase order



**Receive Order** 

### **Student Book Issue**



Student Book Issue: Books are issued to the students using bar code scanner, sending SMS with India Post Tracking number



# **Book Return**







# **SMS Services:**

admdesk.uou.ac.in/(S(03vtoa55fsiee0nbmk1ezanh))/BD\_Book\_Dispatch\_Date.aspx Uttarakhand Open University User Name: Yogesh Mishra Home | Change Password | Logout **Book Dispatch Date Entry and SMS to Student Form** Session ---Select---**Regional Center** ---Select---**Study Center** ---Select---**Delivery Mode** ---Select---**Book Scan Date** (Date of book Scan) Search Students | Reset



Integrated SMS Services for the Information related to books to the student.



# **Reports:**



#### उत्तराखंड मुक्त विश्वविद्यालय Uttarakhand Open University

Haldwani,Nainital | हल्