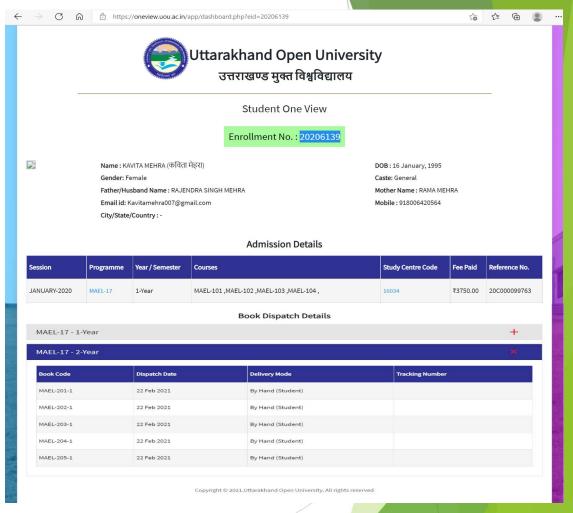

# **Student one view:**Student book issue details

Student interface for viewing details

Student view for the Book dispatch details