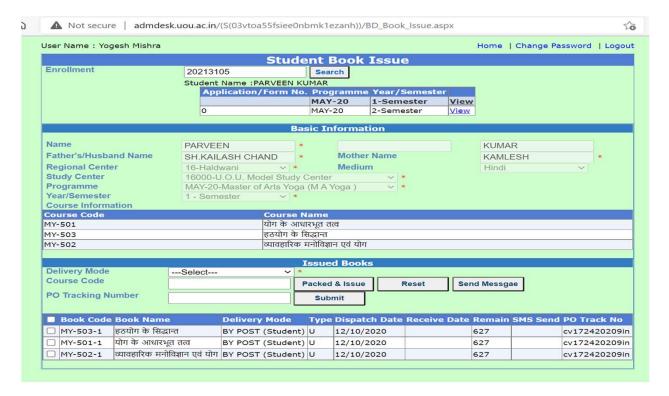

### **Student Book Issue**

Student Book Issue: Books are issued to the students using bar code scanner, sending SMS with India Post Tracking number